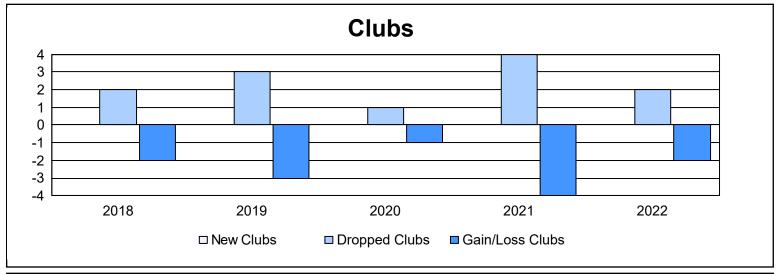

District 330 C

As of June 2022 Cumulative

| Year      | New<br>Clubs | Dropped<br>Clubs | Gain/<br>Loss<br>Clubs | New<br>Members | Charter<br>Members | Reinstate<br>Members | Transfer<br>Members | Total<br>Member<br>Added | Total<br>Members<br>Dropped | Gain/<br>Loss<br>Members |
|-----------|--------------|------------------|------------------------|----------------|--------------------|----------------------|---------------------|--------------------------|-----------------------------|--------------------------|
| 2017-2018 | 0            | 2                | -2                     | 98             | 0                  | 3                    | 33                  | 134                      | 264                         | -130                     |
| 2018-2019 | 0            | 3                | -3                     | 106            | 0                  | 4                    | 3                   | 113                      | 204                         | -91                      |
| 2019-2020 | 0            | 1                | -1                     | 82             | 0                  | 4                    | 4                   | 90                       | 240                         | -150                     |
| 2020-2021 | 0            | 4                | -4                     | 64             | 0                  | 4                    | 4                   | 72                       | 195                         | -123                     |
| 2021-2022 | 0            | 2                | -2                     | 80             | 2                  | 7                    | 8                   | 97                       | 196                         | -99                      |
| Average   | 0            | 2                | -2                     | 86             | 0                  | 4                    | 10                  | 101                      | 220                         | -119                     |