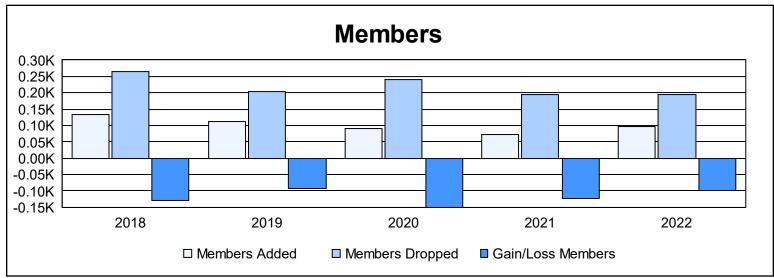

District 330 C

As of June 2022 Cumulative

| Year      | New<br>Clubs | Dropped<br>Clubs | Gain/<br>Loss<br>Clubs | New<br>Members | Charter<br>Members | Reinstate<br>Members | Transfer<br>Members | Total<br>Member<br>Added | Total<br>Members<br>Dropped | Gain/<br>Loss<br>Members |
|-----------|--------------|------------------|------------------------|----------------|--------------------|----------------------|---------------------|--------------------------|-----------------------------|--------------------------|
| 2017-2018 | 0            | 2                | -2                     | 98             | 0                  | 3                    | 33                  | 134                      | 264                         | -130                     |
| 2018-2019 | 0            | 3                | -3                     | 106            | 0                  | 4                    | 3                   | 113                      | 204                         | -91                      |
| 2019-2020 | 0            | 1                | -1                     | 82             | 0                  | 4                    | 4                   | 90                       | 240                         | -150                     |
| 2020-2021 | 0            | 4                | -4                     | 64             | 0                  | 4                    | 4                   | 72                       | 195                         | -123                     |
| 2021-2022 | 0            | 2                | -2                     | 80             | 2                  | 7                    | 8                   | 97                       | 196                         | -99                      |
| Average   | 0            | 2                | -2                     | 86             | 0                  | 4                    | 10                  | 101                      | 220                         | -119                     |